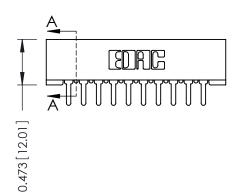

## SECTION A-A

307 ENG MASTER
DATE: AUG. 11/09

SHEET 1 OF 3

| 307 / 357 Card Edge Connector<br>Part Number: 357-020-420-201 |                             |                                                                                                                                           | ACAD REFERENCE NO. |              |
|---------------------------------------------------------------|-----------------------------|-------------------------------------------------------------------------------------------------------------------------------------------|--------------------|--------------|
|                                                               |                             |                                                                                                                                           | DRAWN:             | J.LEE        |
|                                                               |                             |                                                                                                                                           | CHECKED:           |              |
| SNAG                                                          | EDAC INC                    | THESE DRAWINGS AND SPECIFICATIONS<br>ARE THE PROPERTY OF EDAC INCAND<br>SHALL NOT BE REPRODUCED.OR COPIED<br>OR USED AS THE BASIS FOR THE | SCALE:             | NTS          |
|                                                               | TORONTO, ONTARIO            |                                                                                                                                           | DRAWING            | NUMBER       |
| OUR CONNECTION TO                                             | CANADA<br>QUALITY & SERVICE | MANUFACTURE OR SALE OF APPARATUS                                                                                                          | 3                  | 307 Assembly |