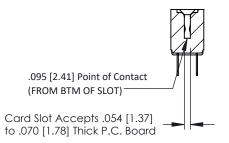

Mounting Option
No Mounting Lugs

**Contact Detail** 

PC Tail .046x.013(1.17x0.33) - Tail LG=.213(5.41) .156 [3.96] Contact Spacing x .200 [5.08] Row Spacing THIS IS A C.A.D. GENERATED DRAWING DO NOT MAKE MANUAL REVISIONS TO MAS