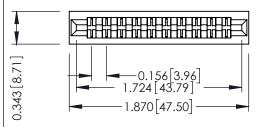

Mounting Option
No Mounting Lugs

**Contact Detail** 

PC Tail .046x.013(1.17x0.33) - Tail LG=.213(5.41) .156 [3.96] Contact Spacing x .200 [5.08] Row Spacing THIS IS A C.A.D. GENERATED DRAWING DO NOT MAKE MANUAL REVISIONS TO MAS